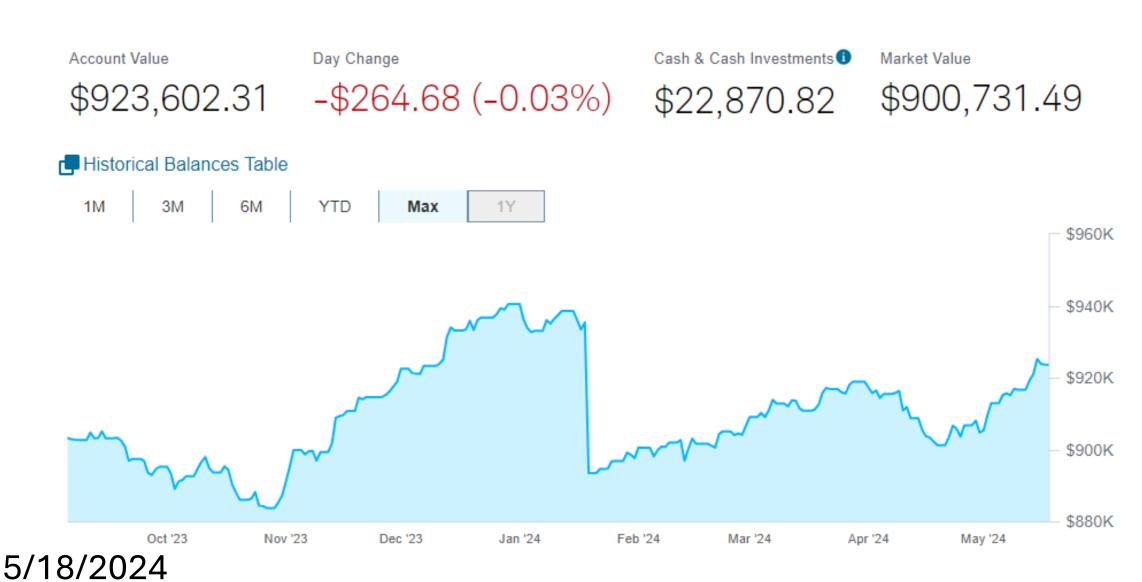

#### **Total Balances**

Total Accounts Value

Total Cash & Cash Investments 1

Total Market Value

\$1,595,112.80

\$41,488.10

\$1,553,624.70

Capital Foundation ...819: \$923,602.31

#### **Capital Foundation**