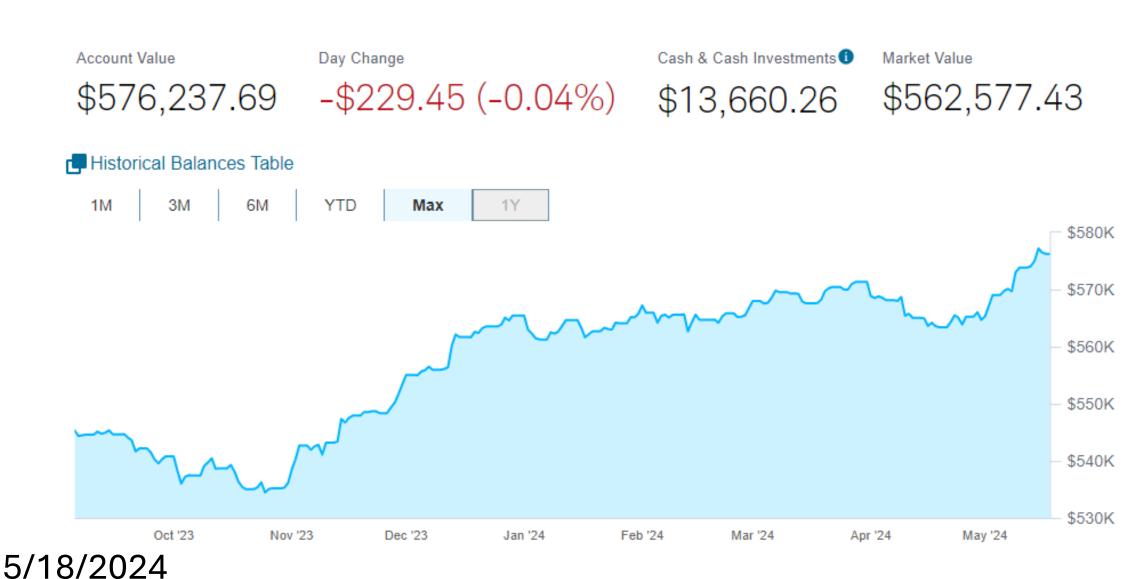

Capital Campaign ...991: \$576,237.69

Operating Reserve ...289: **\$95,272.80** 

### Capital Campaign