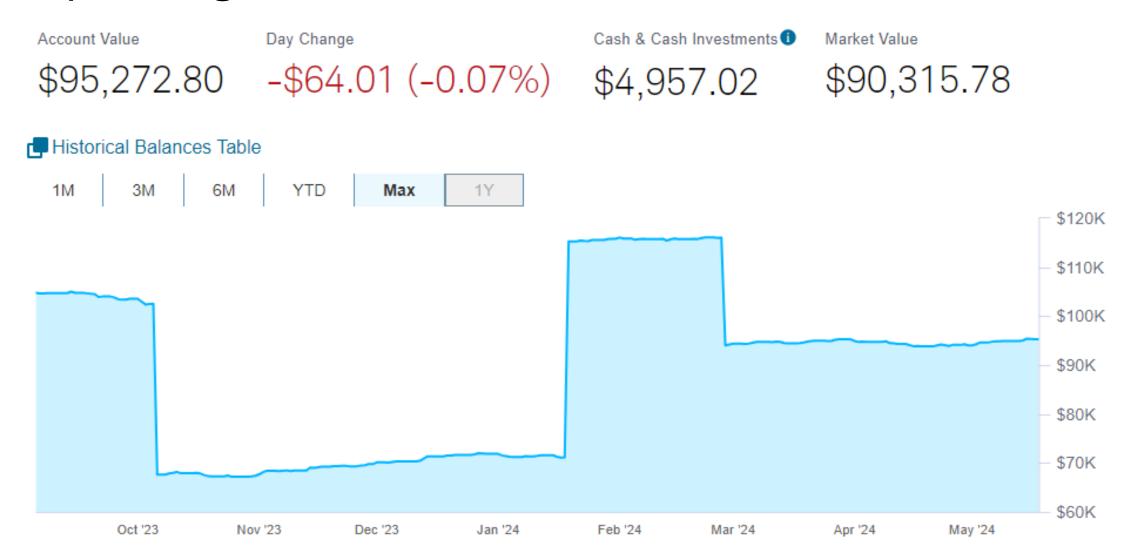

Capital Campaign ...991: \$576,237.69

Operating Reserve ...289: **\$95,272.80** 

#### **Operating Reserve**